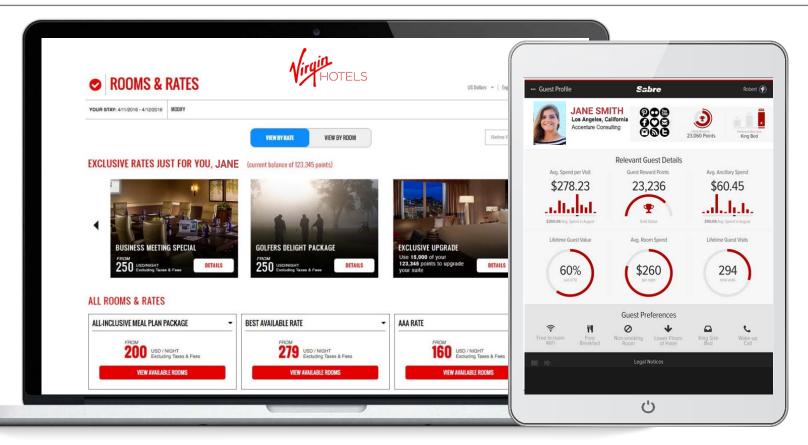

#### Value and personalization delivered through multiple channels

Direct Channel