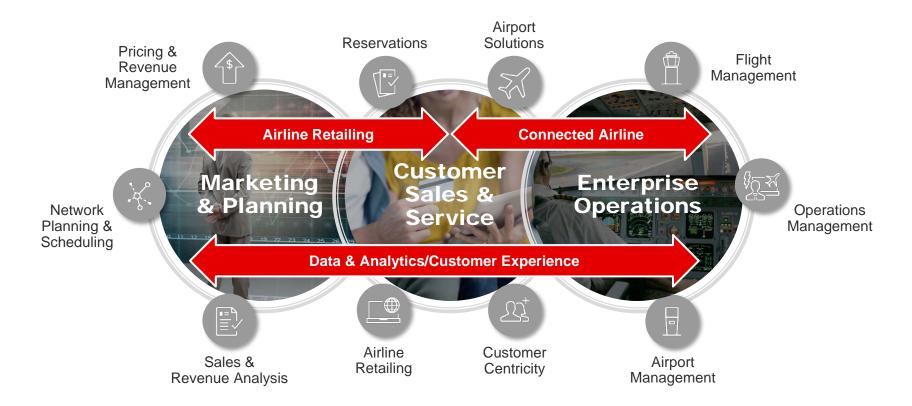

#### Sabre offers the broadest portfolio in the industry

#### Portfolio is integrated and extensible