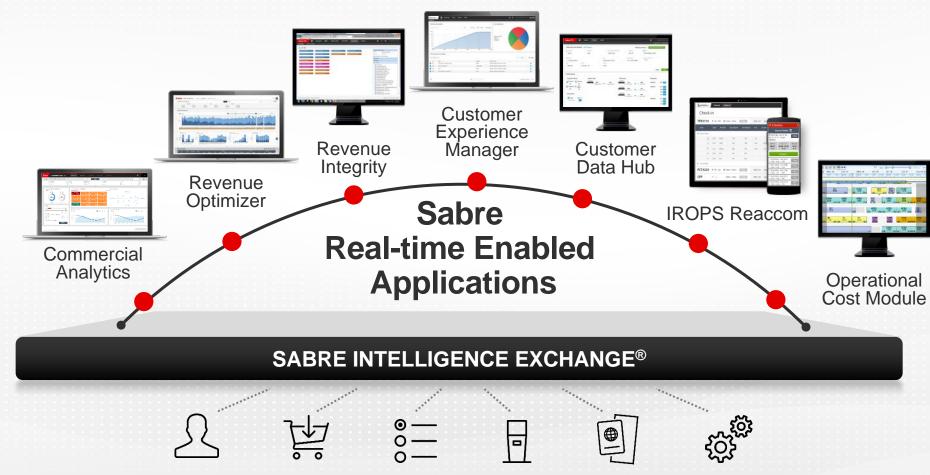

#### **Data & Analytics**

\$410M Market **7%**Market CAGR

Improve airline performance by leveraging real-time data from across the enterprise

Sabre Intelligence Exchange®
Sabre AirVision® Commercial Analytics
Sabre AirVision® Customer Analytics
Sabre AirVision® Shopping Analytics

#### **Data & Analytics**

\$410M Market

7% Market CAGR

Improve airline performance by leveraging real-time data from across the enterprise

**BRITISH AIRWAY** 

The possibilities are UNLIMITED and it allows me to do things that I've never been able to do."