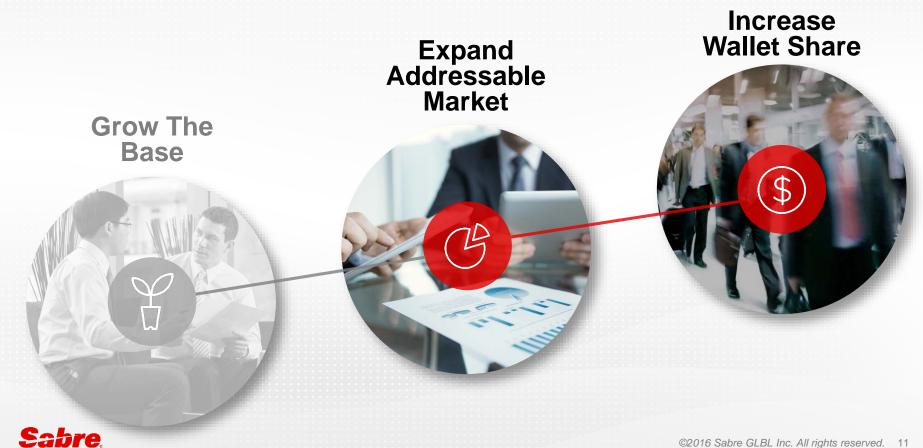

#### Multiple ways to fuel growth

## **Grow The** Base

#### Expand Addressable Market

### Increase Wallet Share